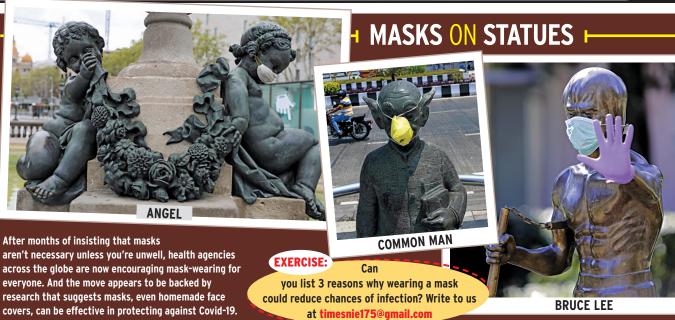

n recession with likely exception of India and

China. Nonetheless, it is estimated that 21-day lockdown will result in GDP loss of almost \$98 billion. To save our economy, government could focus on increasing domestic consumption. In order to do this the government should provide controlled and transparent financial booster to MSME sector. It contributes around 33.4% of India's output. MSME has the potential to grow.

> - SHIVANGI class XII-J, DPS FARIDABAD, Haryana

**Indigenous manufacturing must** This will solve unemployment problem and also our precious foreign exchange balance. With a population of 1.5 billion, India is a big market which would generate enough

- MANAS, class XII, Pallavi Model School, Hyderabad

Have an idea to share? Send us your email at timesnie175@gmail.co





## TO BE HAPPY RIGHT NOW

Dance to your favourite tunes. Moving to upbeat music releases chemicals that can boost your happiness levels. Stick the radio on, or one of your favourite albums, and get jiggy while making your breakfast.

**KEEP A GRATITUDE JOUR-**NAL: Buy a new notebook grateful for, or what you're looking

forward to each week. Writing down and write a list of what you're these positive thoughts will lead to increased positivity.

**MEDITATE:** Daily meditation helps to generate happiness from the inside out. Sit on the floor or sofa, wherever you are comfortable, and close your eyes. Make no effort to control the breath; just

**Quiz time** 

**SCIENCE** 

Q.1) What tissue connects muscles to bones?

Q.2) Which nutrient plays an

A. Protein B. Carbohydrate

Q.3) Plants nee